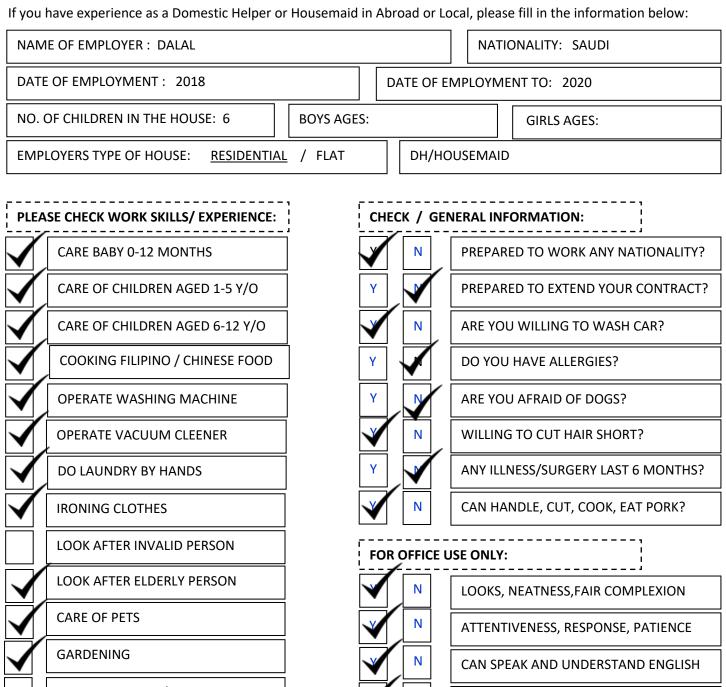

## **PQJB-0072**

CARE OF MENTAL/RETARDED CHILD

BRIEF EVALUATION OF APPLICATION:

SHE IS EX-SAUDI AS DH W/ EXPERIENCED IN ALL HOUSEHOLD WORKS

DO COOKING, WASHING, CLEANING & SHE CAN TAKE GOOD CARE YOUNG KIDS .